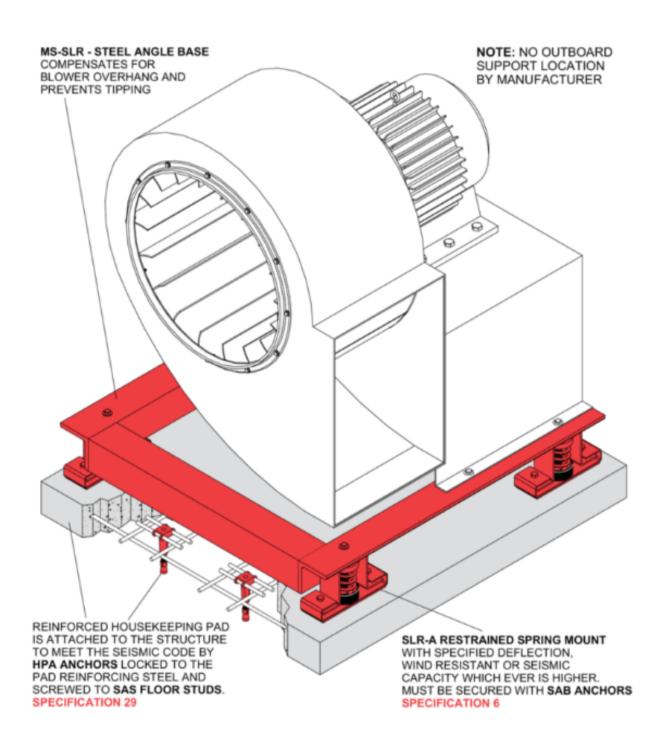

## **CENTRIFUGAL BLOWER** on concrete filled BMK Base with height saving brackets, high deflection SLF Spring Mounts and Z-1011 Seismic Snubbers. Reinforced housekeeping pad secured by HPA Anchors.

**DIRECT DRIVE BLOWER** bolted to MS-SLR Steel Angle Base supported by SLR-A Restrained Spring Mounts. Reinforced housekeeping pad secured by HPA Anchors.