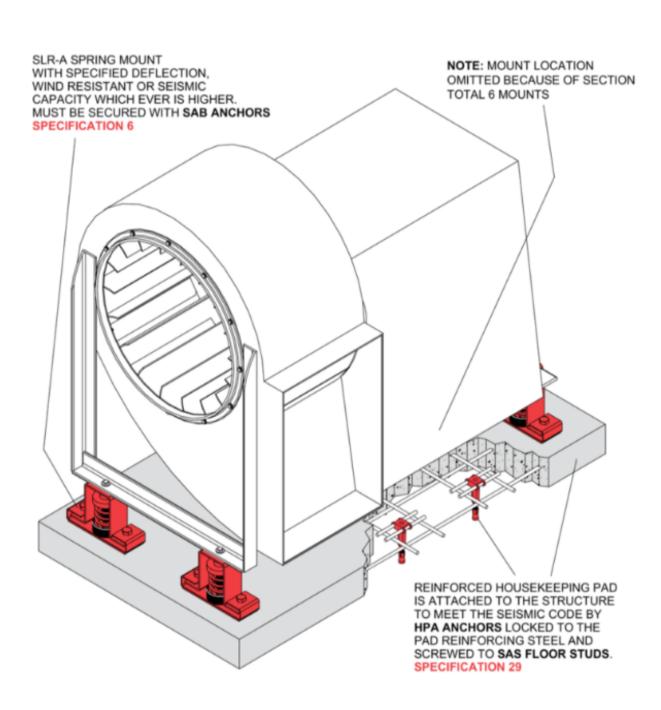

## UTILITY BLOWER directly mounted on seismically restrained SLR-A Mounts. Reinforced housekeeping pad secured by HPA Anchors. Also useful for non seismic outdoor windy locations.