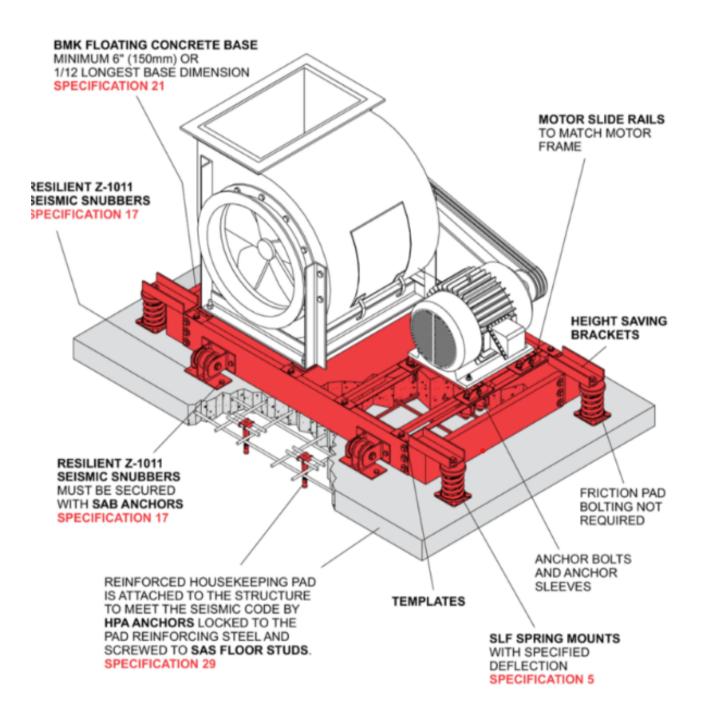

## **CENTRIFUGAL BLOWER** on concrete filled BMK Base with height saving brackets, high deflection SLF Spring Mounts and Z-1011 Seismic Snubbers. Reinforced housekeeping pad secured by HPA Anchors.

**DIRECT DRIVE BLOWER** bolted to MS-SLR Steel Angle Base supported by SLR-A Restrained Spring Mounts. Reinforced housekeeping pad secured by HPA Anchors.