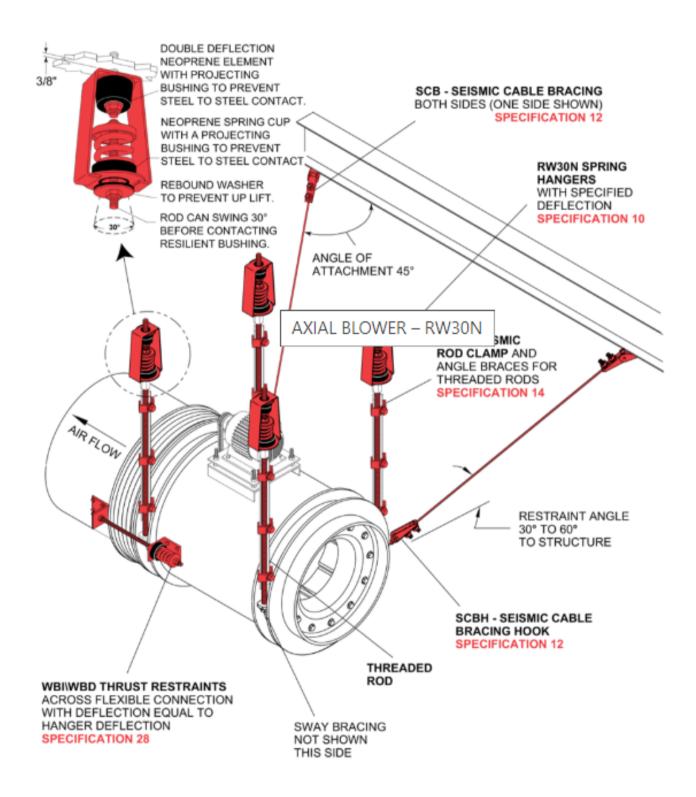

## AXIAL BLOWER with WBI/WBD Thrust Restraints suspended by RW30N Hangers and restrained by SCB Cable Assemblies.

AXIAL BLOWER with WBI/WBD Thrust Restraints mounted on WFSL Base with height saving brackets, high deflection SLF Mounts and Z-1011 Seismic Restraints. Reinforced housekeeping pad secured by HPA Anchors.