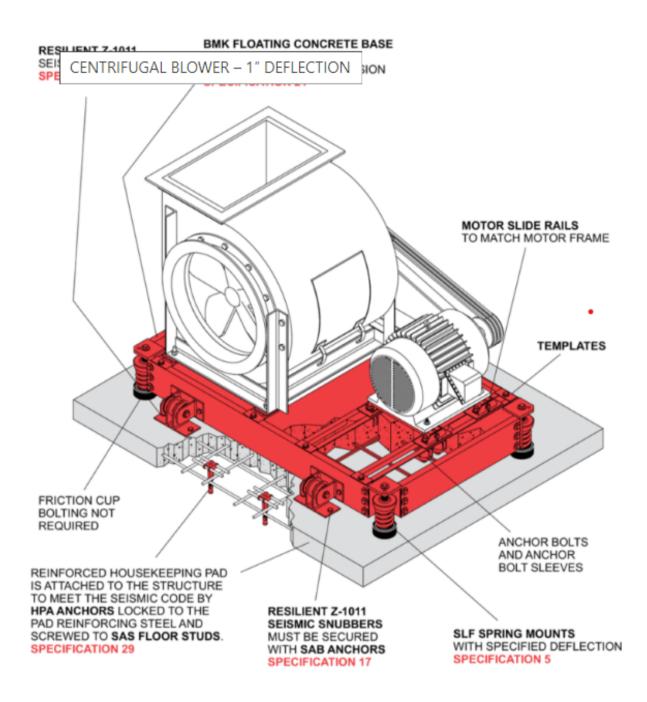

CENTRIFUGAL BLOWER on concrete filled BMK Base with built in corners, 1" deflection SLF Spring Mounts and Z-1011 Seismic Restraints. Reinforced housekeeping pad secured by HPA Anchors.