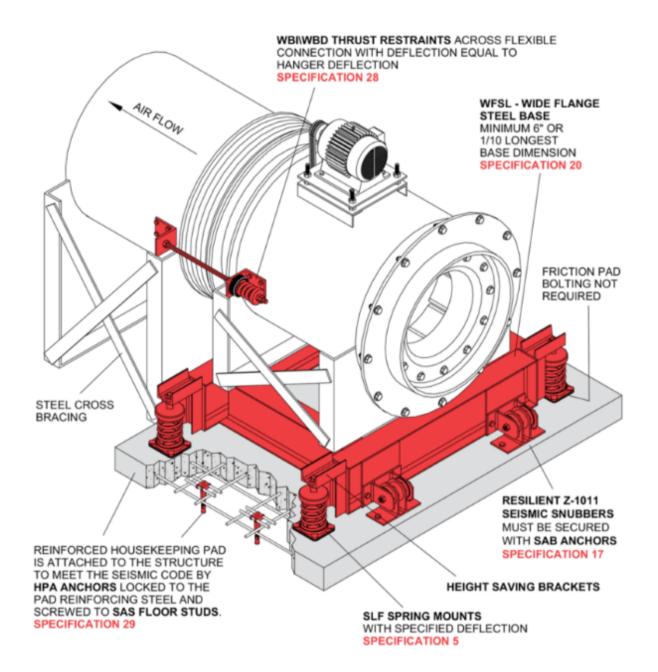

## AXIAL BLOWER with WBI/WBD Thrust Restraints suspended by RW30N Hangers and restrained by SCB Cable Assemblies.

AXIAL BLOWER with WBI/WBD Thrust Restraints mounted on WFSL Base with height saving brackets, high deflection SLF Mounts and Z-1011 Seismic Restraints. Reinforced housekeeping pad secured by HPA Anchors.