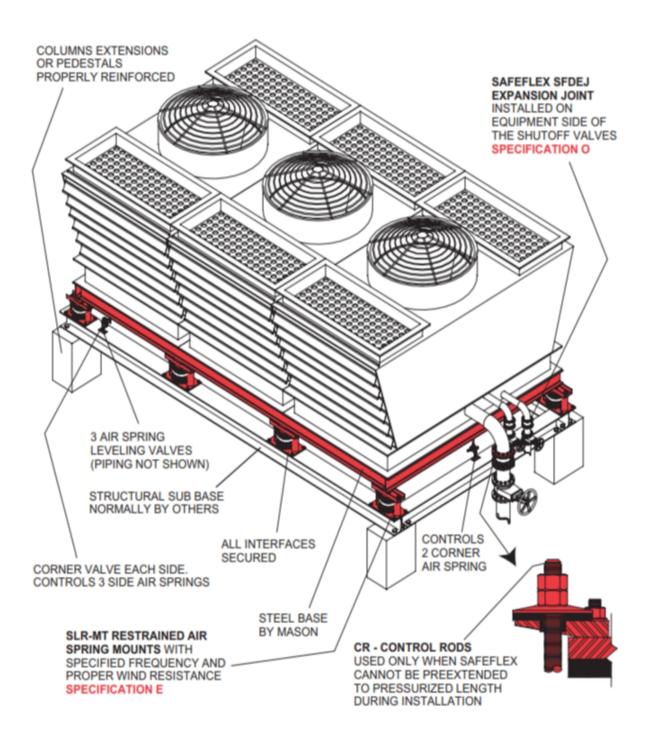

## LARGE MULTI-SECTIONED COOLING TOWER secured to steel base and beam supports using SLR-MT wind resistant Twin Sphere Air Spring Mounts. SAFEFLEX Expansion Joints are installed in pipelines to reduce blade frequency vibration and noise