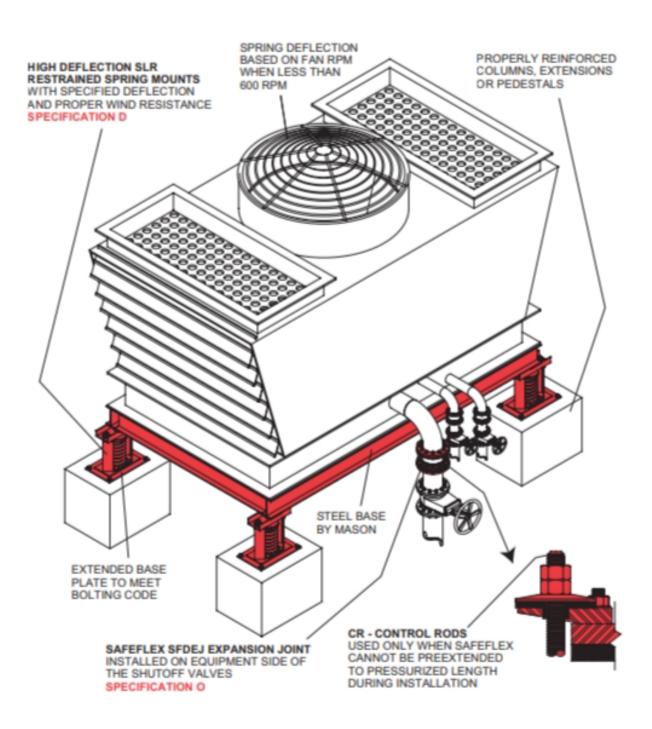

## **ROOFTOP PACKAGED HVAC COOLING TOWER** on steel base and SLR wind resistant Spring Mounts. SAFEFLEX Expansion Joints are installed in pipelines to reduce blade frequency vibration and noise