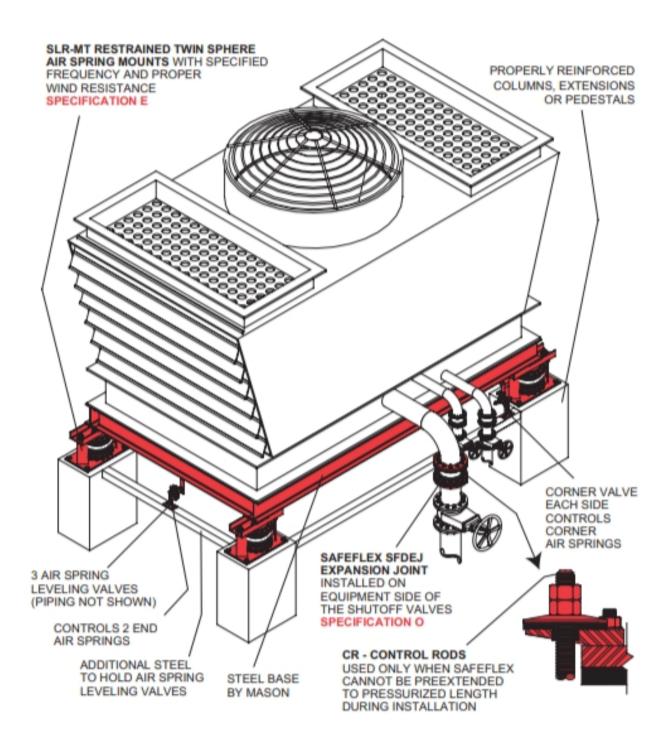

PACKAGED HVAC COOLING TOWER on steel base with SLR-MT wind resistant Twin Sphere Air Spring Mounts. SAFEFLEX Expansion Joints are installed in pipelines to reduce blade frequency vibration and noise