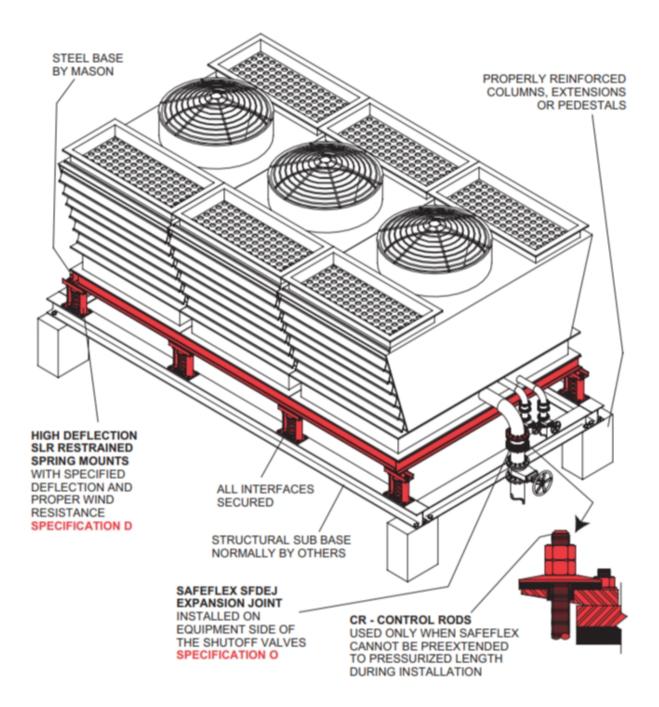

## LARGE MULTI-SECTIONED COOLING TOWER secured to steel base and beam supports using high deflection SLR wind resistant Spring Mounts. SAFEFLEX Expansion Joints are installed in pipelines to reduce blade frequency vibration and noise