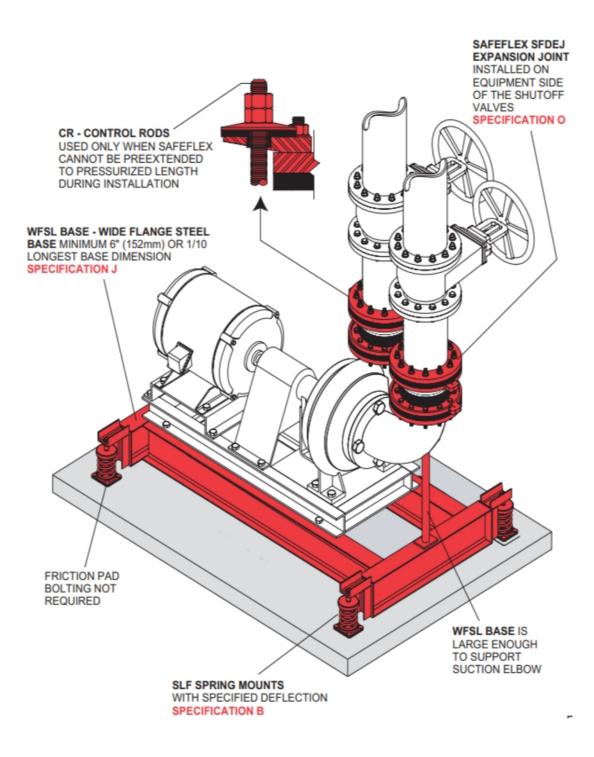

**END SUCTION PUMP** on WFSL Base with height saving brackets and high deflection SLF spring mounts. SAFEFLEX Expansion Joints are installed in pipelines troeduce blade frequency vibration and noise.

**END SUCTION PUMP** on WFSL Base and MT Air springs spring mounts. SAFEFLEX Expansion Joints are installed in pipelines troeduce blade frequency vibration and noise.