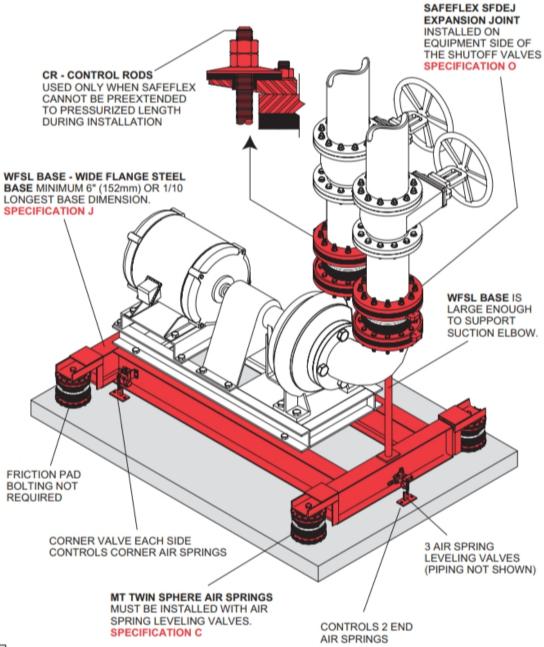

**END SUCTION PUMP** on WFSL Base with height saving brackets and high deflection SLF spring mounts. SAFEFLEX Expansion Joints are installed in pipelines troeduce blade frequency vibration and noise.

**END SUCTION PUMP** on WFSL Base and MT Air springs spring mounts. SAFEFLEX Expansion Joints are installed in pipelines troeduce blade frequency vibration and noise.