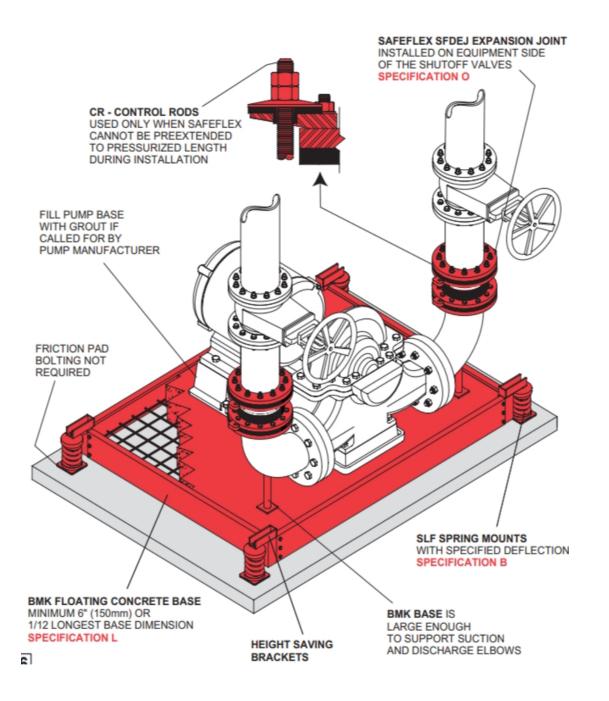

**DOUBLE SUCTION PUMP** on concrete filled BMK Base with height saving brackets and high deflection SLF spring mounts. SAFEFLEX Expansion Joints are installed in pipelines troeduce blade frequency vibration and noise.