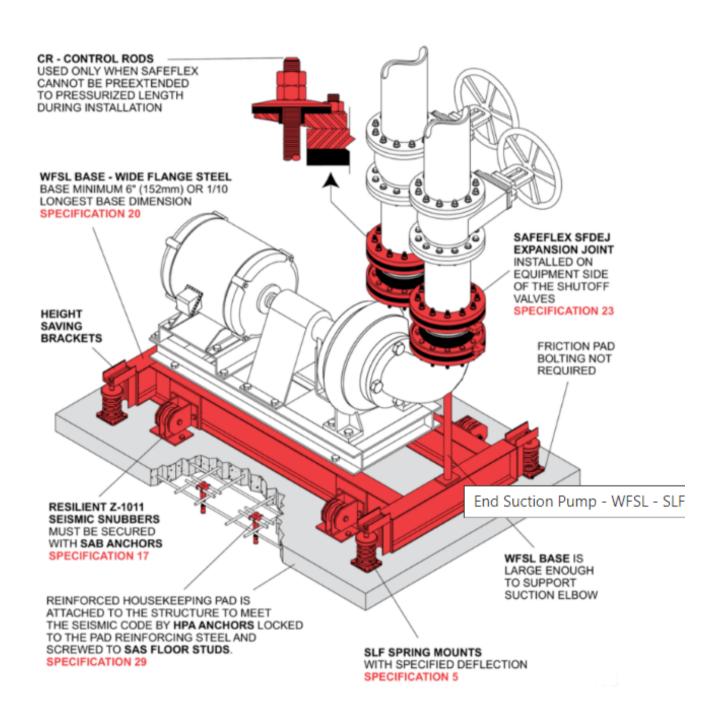

END SUCTION PUMP on WFSL Base with height saving brackets, high deflection SLF Mounts and Z-1011 Seismic Restraints. Reinforced housekeeping pad secured by HPA Anchors. SAFEFLEX Expansion Joints are installed in pipelines to reduce blade frequency vibration and noise and to allow for seismic displacement.