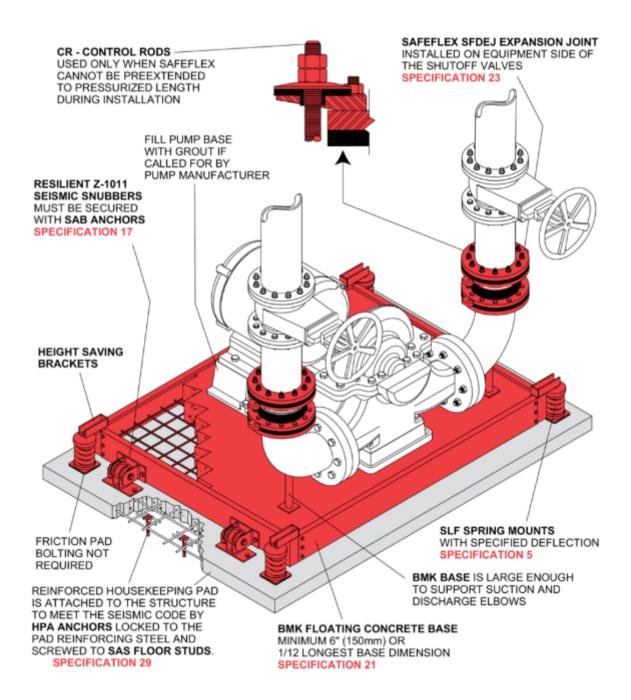

DOUBLE SUCTION PUMP on concrete filled BMK Base with height saving brackets, high deflection SLF Spring Mounts and Z-1011 Seismic Restraints. Reinforced housekeeping pad secured by HPA Anchors. SAFEFLEX Expansion Joints are installed in pipelines to reduce blade frequency vibration and noise and to allow for seismic displacement.