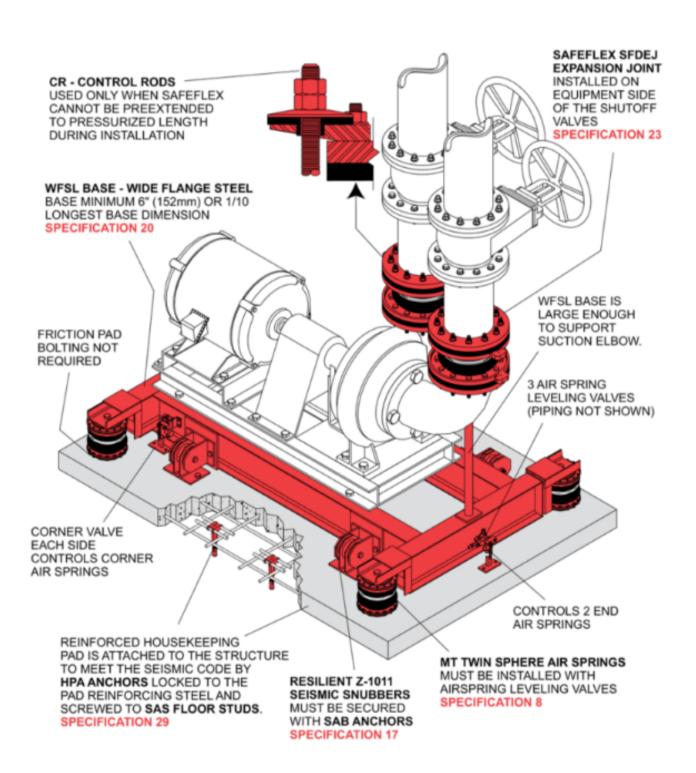

END SUCTION PUMP on WFSL Base with height saving brackets, MT Air Springs and Z-1011 Seismic Restraints. Reinforced housekeeping pad secured by HPA Anchors. SAFEFLEX Expansion Joints are installed in pipelines to reduce blade frequency vibration and noise and to allow for seismic displacement.