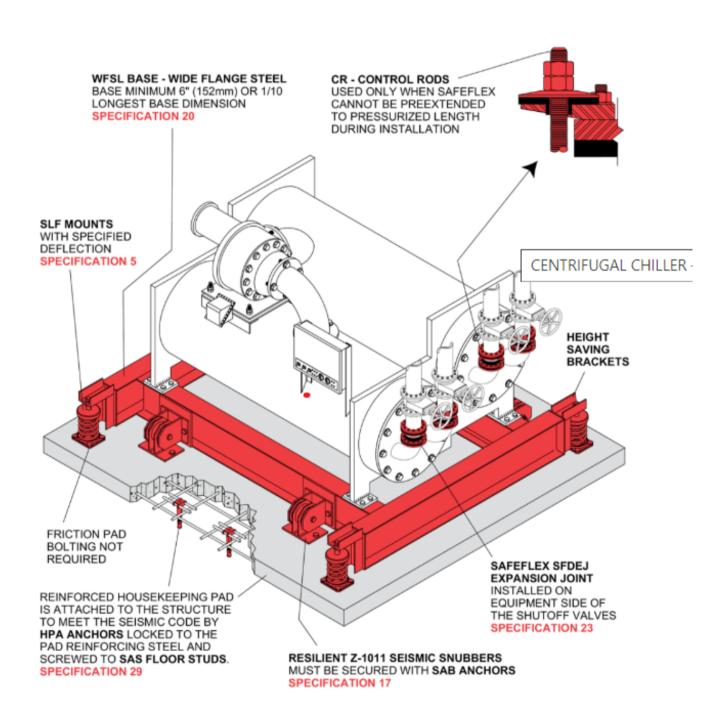

**CENTRIFUGAL CHILLER** on WFSL Base with height saving brackets and high deflection SLF Mounts and Z-1011 Seismic Restraints. Reinforced housekeeping pad secured by HPA Anchors. SAFEFLEX Expansion Joints are installed in pipelines to reduce blade frequency vibration and noise and to allow for seismic displacement.