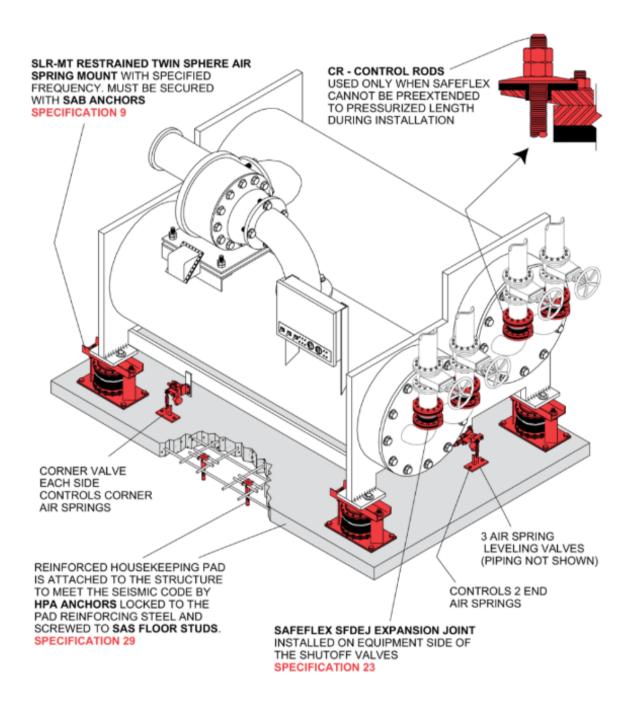

CENTRIFUGAL CHILLER directly mounted on seismically rated SLR-MT Restrained Twin Sphere Air Spring Mounts. Reinforced housekeeping pad secured by HPA Anchors. SAFEFLEX Expansion Joints are installed in pipelines to reduce blade frequency vibration and noise and to allow for seismic displacement.